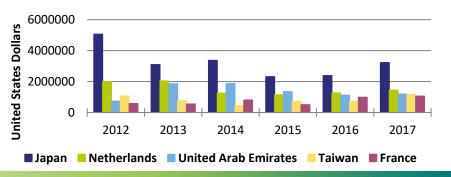

### **Trade data**

- Enable Onions Australia access to world trade data service such as:
  - TradeMap
  - Global Trade Atlas
- Used to develop reporting and for onion growers
- Small investment under Hort's current subscription.

## Deep dive market report

- Deep dive reports into priority markets
- Highlighting potential for Australian onions into these market
- For use by Australian onion growers and SIAP to target future investment